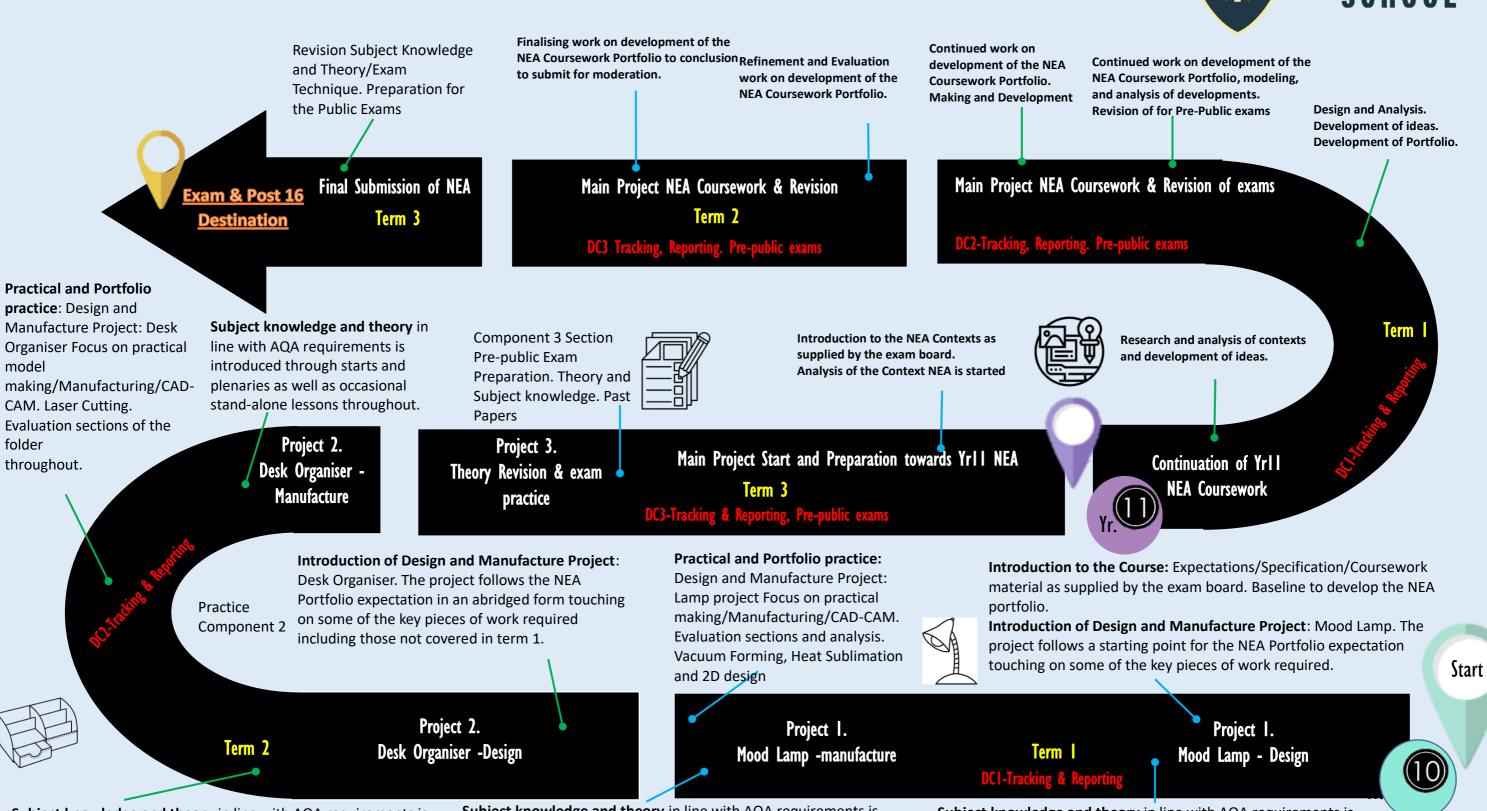

## KS4 Learning Roadmap - GCSE Product Design

**Subject knowledge and theory** in line with AQA requirements is introduced through starts and plenaries as well as occasional stand-alone lessons throughout. Students cover different types of manufacture, design, and sustainability.

**Subject knowledge and theory** in line with AQA requirements is introduced through starts and plenaries as well as occasional standalone lessons throughout. Health and Safety in practice, equipment, and processes.

**Subject knowledge and theory** in line with AQA requirements is introduced through starts and plenaries as well as occasional stand-alone lessons throughout. Students cover Materials, Processes and AQA Exam practice.